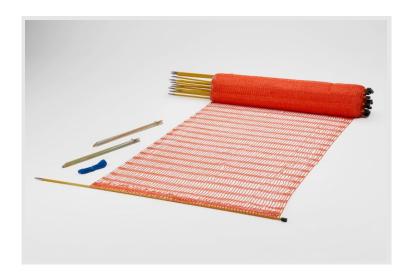

| TECHNICAL DATA      |                                                                                        |
|---------------------|----------------------------------------------------------------------------------------|
| Available Colors    | orange                                                                                 |
| Length              | 50.00 m                                                                                |
| Height Above Ground | 43.3"                                                                                  |
| Material            | polyethylene                                                                           |
| Type of Textile     | polyethylene closemesh fabric, air and water permeable                                 |
| Mesh Size           | 0.6" x 2.4"                                                                            |
| Posts               | incl. posts out of fiberglass reinforced plastic, Ø 12", 21 pieces                     |
| Post Length         | 5'                                                                                     |
| Interval of Posts   | 8' 2"                                                                                  |
| Weather-Resistance  | good                                                                                   |
| UV-Resistance       | 300 kly                                                                                |
| Included Parts      | 1x fence with posts, 2x ground anchor, 2x tensioning rope                              |
| Customs Tariff No.  | 63079010                                                                               |
| Total Weight        | approx. 24 lb. (fence without accessories), approx. 27.5 lb. (fence incl. accessories) |
| Total Weight        | 27.56 lb                                                                               |